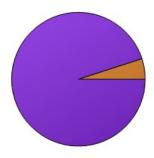

5. I am encouraged to be creative in my work for my EXPO class.

|       | Count | Percentage |
|-------|-------|------------|
| Yes   | 571   | 95.01%     |
| No    | 30    | 4.99%      |
| Total | 601   | 100%       |