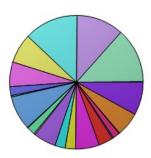

## 1. Select your campus from the list

| _ |                     |       |            |
|---|---------------------|-------|------------|
|   |                     | Count | Percentage |
|   | Choose school here: | 48    | 7.96%      |
|   | Adkins              | 35    | 5.8%       |
|   | Blanton             | 1     | 0.17%      |
|   | Borman              | 10    | 1.66%      |
|   | Cross Oaks          | 0     | 0%         |
|   | Evers               | 2     | 0.33%      |
|   | Ginnings            | 21    | 3.48%      |
|   | Hawk                | 0     | 0%         |
|   | Hodge               | 0     | 0%         |
|   | Houston             | 35    | 5.8%       |
|   | Lee                 | 15    | 2.49%      |
|   | McNair              | 15    | 2.49%      |
|   | Nelson              | 33    | 5.47%      |
|   | Paloma Creek        | 2     | 0.33%      |
|   | Pecan Creek         | 12    | 1.99%      |
|   | Providence          | 1     | 0.17%      |
|   | EP Rayzor           | 0     | 0%         |
|   | Newton Rayzor       | 50    | 8.29%      |
|   | Rivera              | 0     | 0%         |
|   | Savannah            | 2     | 0.33%      |
|   | Stephens            | 13    | 2.16%      |
|   | WS Ryan             | 36    | 5.97%      |
|   | Wilson              | 43    | 7.13%      |
|   | Calhoun MS          | 79    | 13.1%      |
|   | Crownover MS        | 69    | 11.44%     |
|   | Harpool MS          | 0     | 0%         |
|   | McMath MS           | 80    | 13.27%     |
|   | Myers MS            | 0     | 0%         |
|   | Navo MS             | 0     | 0%         |
|   | Strickland MS       | 0     | 0%         |
|   | Denton HS           | 0     | 0%         |
|   | Guyer HS            | 1     | 0.17%      |
|   | Ryan HS             | 0     | 0%         |
|   | Total               | 603   | 100%       |