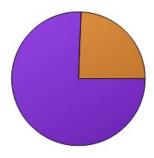

3. The work that I do in my EXPO class is as difficult as I expected for a gifted class.

|       | Count | Percentage |
|-------|-------|------------|
| Yes   | 456   | 75.62%     |
| No    | 147   | 24.38%     |
| Total | 603   | 100%       |