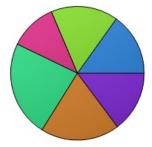

## 2. What grade are you in?

|         | Count | Percentage |
|---------|-------|------------|
| Third   | 89    | 14.78%     |
| Fourth  | 115   | 19.1%      |
| Fifth   | 140   | 23.26%     |
| Sixth   | 69    | 11.46%     |
| Seventh | 98    | 16.28%     |
| Eighth  | 91    | 15.12%     |
| Total   | 602   | 100%       |